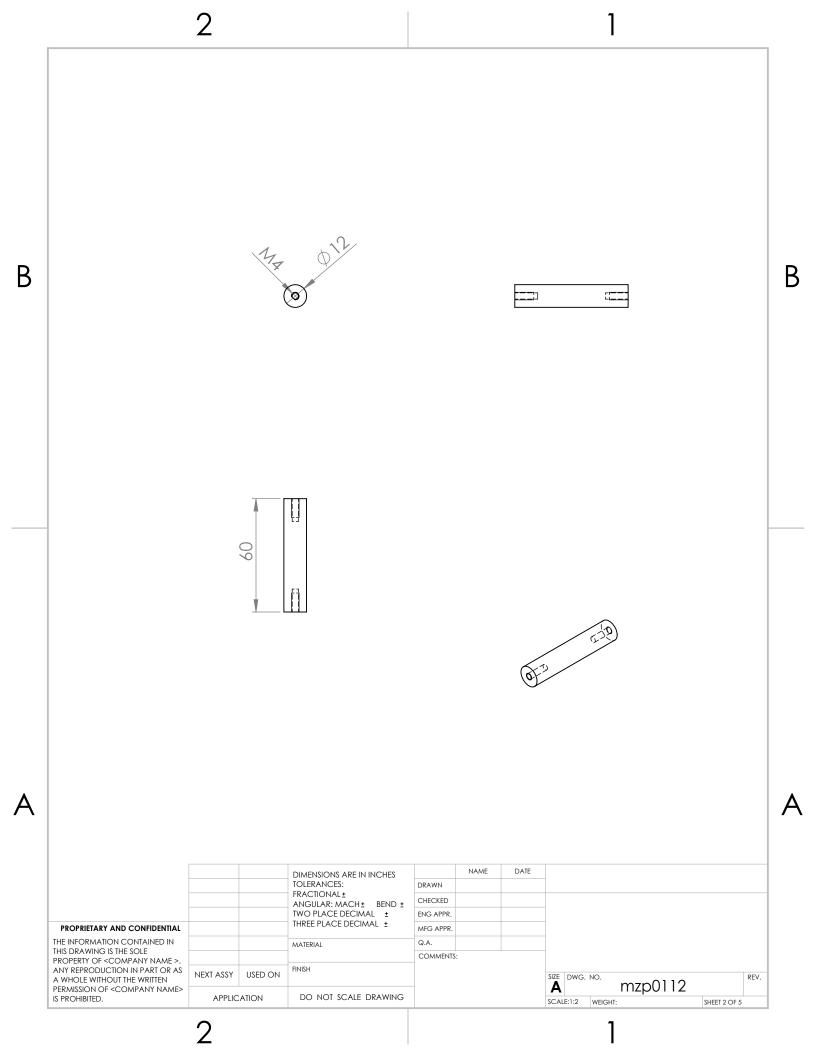

2

2

В

PROPRIETARY AND CONFIDENTIAL

В

THE INFORMATION CONTAINED IN THIS DRAWING IS THE SOLE PROPERTY OF <COMPANY NAME >. ANY REPRODUCTION IN PART OR AS A WHOLE WITHOUT HE WRITTEN PERMISSION OF <COMPANY NAME> IS PROHIBITED.

|             |         | DIMENSIONS ARE IN INCHES TOLERANCES: FRACTIONAL± ANGULAR: MACH± BEND ± TWO PLACE DECIMAL ± THREE PLACE DECIMAL ± |
|-------------|---------|------------------------------------------------------------------------------------------------------------------|
|             |         | MATERIAL                                                                                                         |
| NEXT ASSY   | USED ON | FINISH                                                                                                           |
| APPLICATION |         | DO NOT SCALE DRAWING                                                                                             |

|           | NAME | DATE |      |          |         |   |      |
|-----------|------|------|------|----------|---------|---|------|
| DRAWN     |      |      |      |          |         |   |      |
| CHECKED   |      |      |      |          |         |   |      |
| ENG APPR. |      |      |      |          |         |   |      |
| MFG APPR. |      |      |      |          |         |   |      |
| Q.A.      |      |      |      |          |         |   |      |
| COMMENTS: |      |      |      |          |         |   |      |
|           |      |      |      |          |         |   |      |
|           |      |      | SIZE | DWG. NO. | mzp0112 | 2 | REV. |