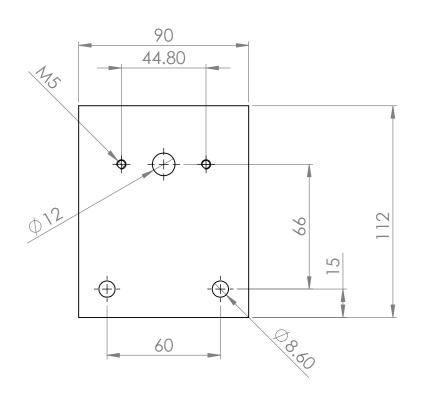

SCALE:1:2

SHEET 3 OF 5

ANGULAR: MACH± BEND ±
TWO PLACE DECIMAL ±
THREE PLACE DECIMAL ± PROPRIETARY AND CONFIDENTIAL MFG APPR. THE INFORMATION CONTAINED IN THIS DRAWING IS THE SOLE PROPERTY OF <COMPANY NAME >. ANY REPRODUCTION IN PART OR AS A WHOLE WITHOUT HE WRITTEN PERMISSION OF <COMPANY NAME> IS PROHIBITED. Q.A. MATERIAL COMMENTS: FINISH NEXT ASSY USED ON SIZE DWG. NO. REV. mzp0112 DO NOT SCALE DRAWING APPLICATION SCALE:1:2 WEIGHT: SHEET 4 OF 5