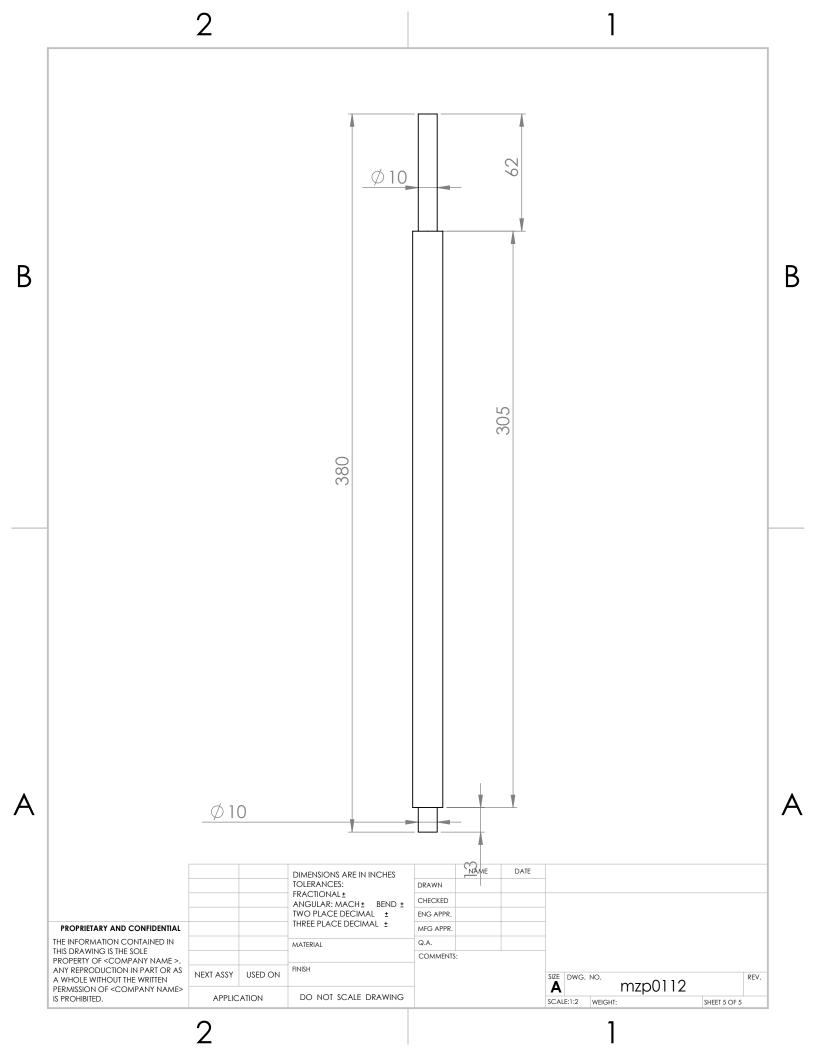

SCALE:1:2

SHEET 3 OF 5

ANGULAR: MACH± BEND ±
TWO PLACE DECIMAL ±
THREE PLACE DECIMAL ± PROPRIETARY AND CONFIDENTIAL MFG APPR. THE INFORMATION CONTAINED IN THIS DRAWING IS THE SOLE PROPERTY OF <COMPANY NAME >. ANY REPRODUCTION IN PART OR AS A WHOLE WITHOUT HE WRITTEN PERMISSION OF <COMPANY NAME> IS PROHIBITED. Q.A. MATERIAL COMMENTS: FINISH NEXT ASSY USED ON SIZE DWG. NO. REV. mzp0112 DO NOT SCALE DRAWING APPLICATION SCALE:1:2 WEIGHT: SHEET 4 OF 5