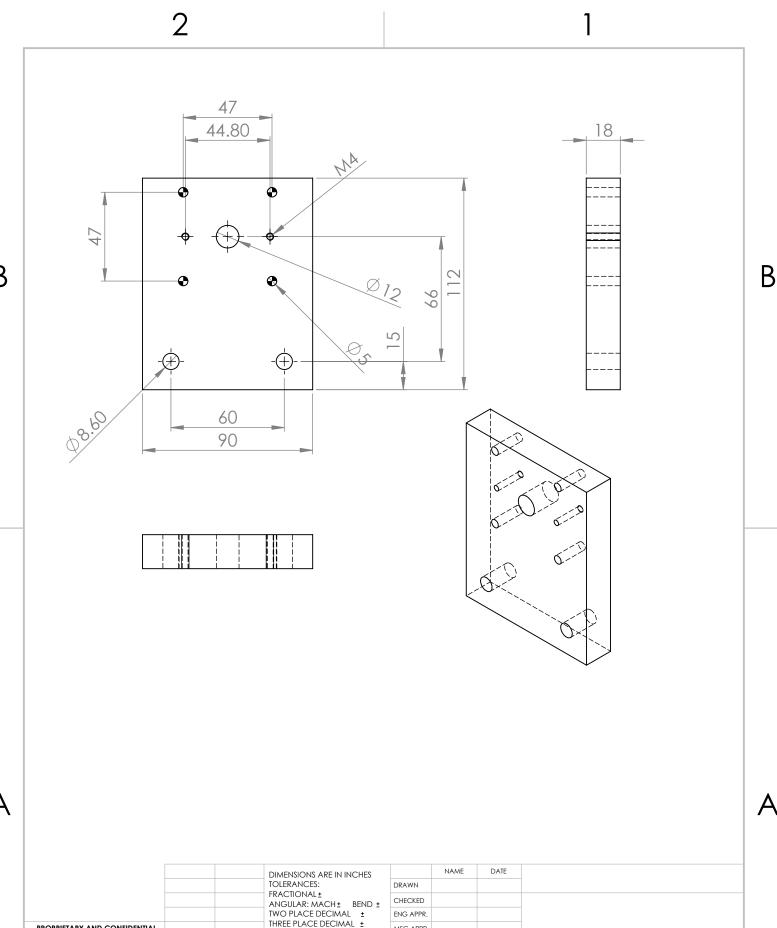

DRAWING                                                                                             |

|           | NAME | DATE |      |          |         |   |      |
|-----------|------|------|------|----------|---------|---|------|
| DRAWN     |      |      |      |          |         |   |      |
| CHECKED   |      |      |      |          |         |   |      |
| ENG APPR. |      |      |      |          |         |   |      |
| MFG APPR. |      |      |      |          |         |   |      |
| Q.A.      |      |      |      |          |         |   |      |
| COMMENTS: |      |      |      |          |         |   |      |
|           |      |      |      |          |         |   |      |
|           |      |      | SIZE | DWG. NO. | mzp0112 | 2 | REV. |

SCALE:1:2

SHEET 3 OF 5



ANGULAR: MACH± BEND ±
TWO PLACE DECIMAL ±
THREE PLACE DECIMAL ± PROPRIETARY AND CONFIDENTIAL MFG APPR. THE INFORMATION CONTAINED IN THIS DRAWING IS THE SOLE PROPERTY OF <COMPANY NAME >. ANY REPRODUCTION IN PART OR AS A WHOLE WITHOUT HE WRITTEN PERMISSION OF <COMPANY NAME> IS PROHIBITED. Q.A. MATERIAL COMMENTS: FINISH NEXT ASSY USED ON SIZE DWG. NO. REV. mzp0112 DO NOT SCALE DRAWING APPLICATION SCALE:1:2 WEIGHT: SHEET 4 OF 5

2

1